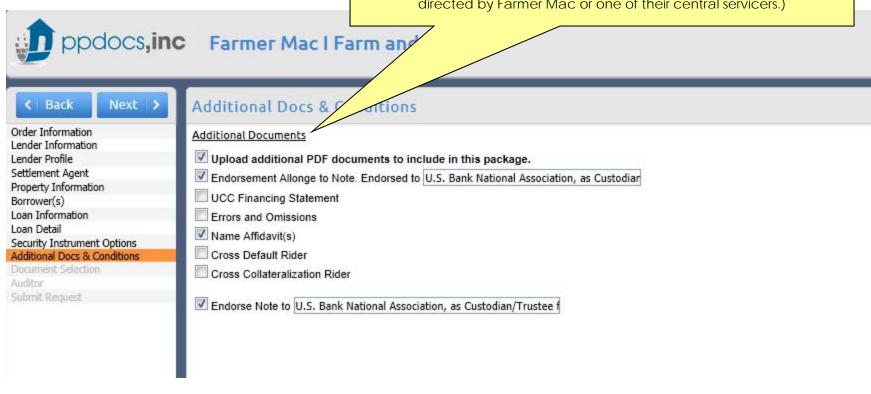

# Select any additional documents you would like in your package.

(The defaulted information should not be changed unless specifically directed by Farmer Mac or one of their central servicers.)

Next >

Farmer Mac I

Click Upload Other to upload an Exhibit A documents you would like in the package. (Must

**≺** Back

Order Information
Lender Information
Lender Profile
Settlement Agent
Property Information
Borrower(s)
Loan Information
Loan Detail
Security Instrument Options