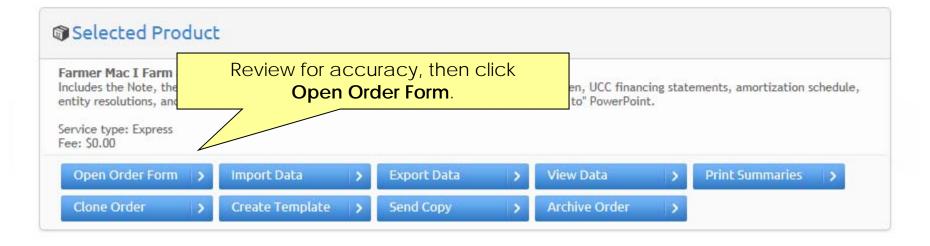

Leeds from this loan will be used for construction or purchase of mobile home within 2 years

Farmer Mac I Farm and Ranch Load Program

Includes the Note, the State-specific security instrument, any required riders, assignment of lien, UCC financing statements, amortization schedule, entity resolutions, and any required guaranty agreements. Click here for an instructional "how to" PowerPoint.

# Farmer Mac I Farm and Ranch Loan Program

Includes the Note, the State-specific security instrument, any required riders, assignment of lien, UCC financing statements, amortization schedule, entity resolutions, and any required guaranty agreements. Click here for an instructional "how to" PowerPoint.