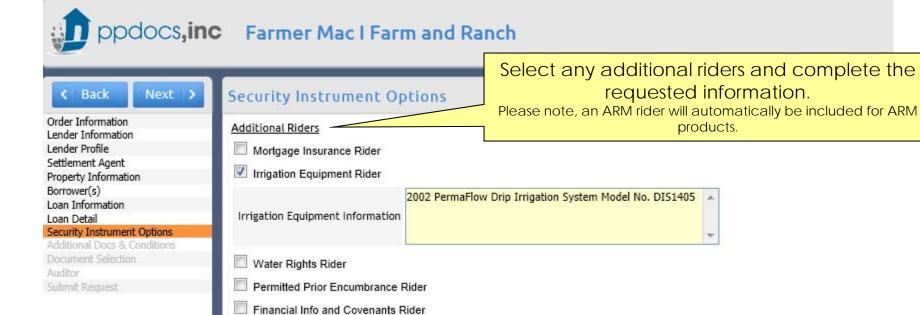

Other attached rider(s)

# Select any additional documents you would like in your package.

(The defaulted information should not be changed unless specifically directed by Farmer Mac or one of their central servicers.)

Next >

Farmer Mac I