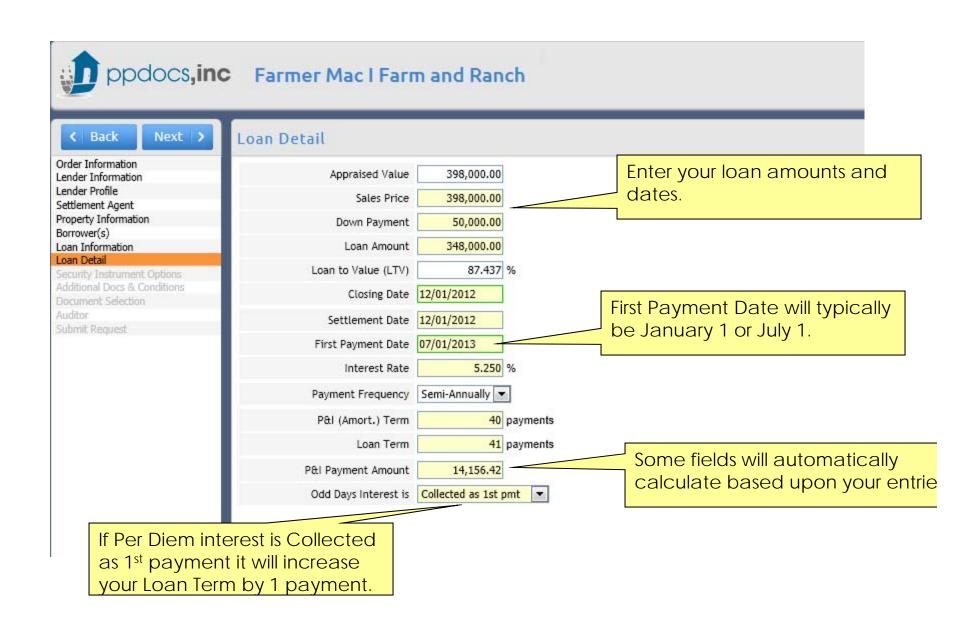

Leeds from this loan will be used for construction or purchase of mobile home within 2 years

Farmer Mac I Farm and Ranch Load Program

Includes the Note, the State-specific security instrument, any required riders, assignment of lien, UCC financing statements, amortization schedule, entity resolutions, and any required guaranty agreements. Click here for an instructional "how to" PowerPoint.

# Farmer Mac I Farm and Ranch Loan Program

Includes the Note, the State-specific security instrument, any required riders, assignment of lien, UCC financing statements, amortization schedule, entity resolutions, and any required guaranty agreements. Click here for an instructional "how to" PowerPoint.