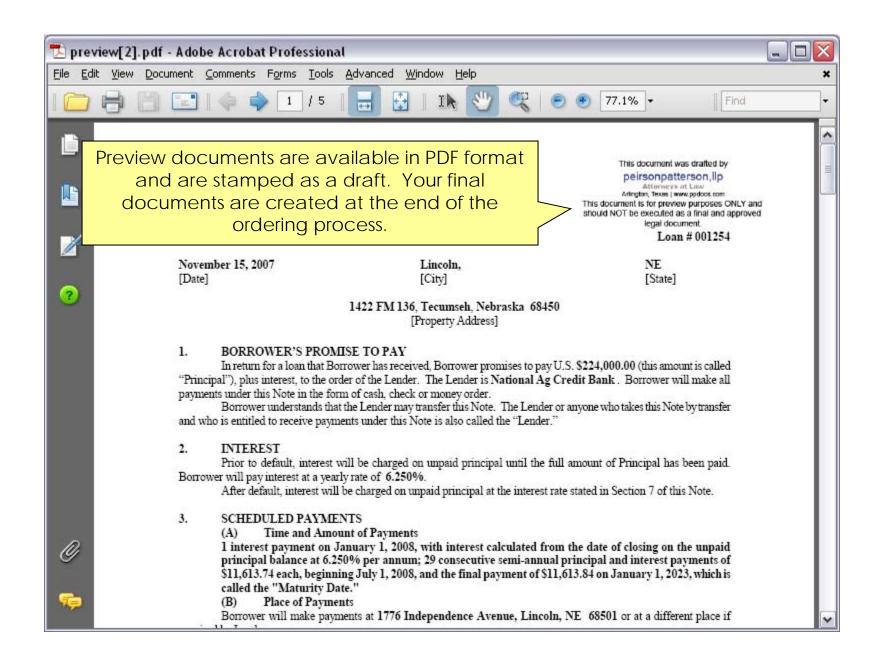

Document Selecti

SUGGEST DOCUMENTS

The Current Document Selection is based upon the data you entered. You may Preview any document as needed.

SORT DOCUMENTS

Borrower: Daniel Boone Property: 1234 County Road 354