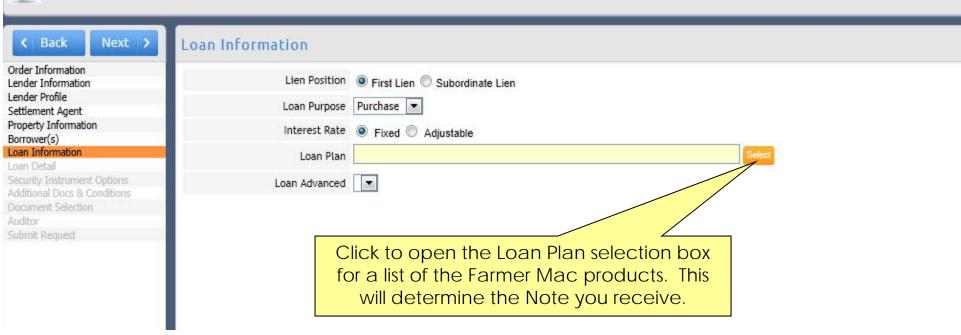

Leeds from this loan will be used for construction or purchase of mobile home within 2 years

Farmer Mac I Farm and Ranch Load Program

Includes the Note, the State-specific security instrument, any required riders, assignment of lien, UCC financing statements, amortization schedule, entity resolutions, and any required guaranty agreements. Click here for an instructional "how to" PowerPoint.

# Farmer Mac I Farm and Ranch Loan Program

Includes the Note, the State-specific security instrument, any required riders, assignment of lien, UCC financing statements, amortization schedule, entity resolutions, and any required guaranty agreements. Click here for an instructional "how to" PowerPoint.