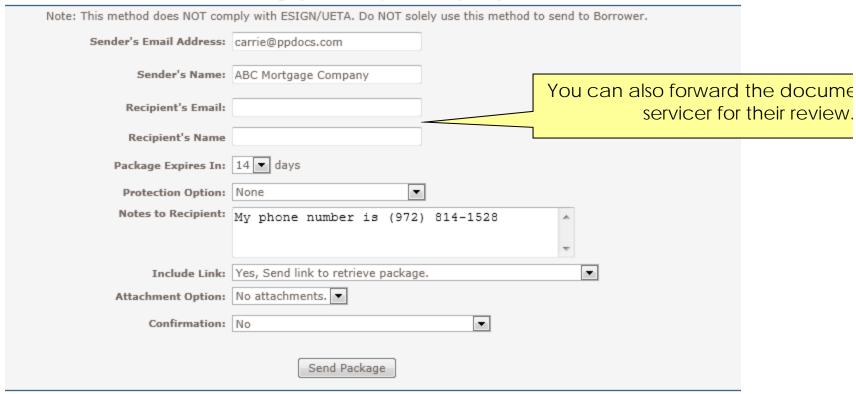

# E-mail Package (NOT ESIGN/UETA Compliant)

| ල Order Status |                             |
|----------------|-----------------------------|
| Order Number:  | 201212050159 (Cancel Order) |
| Time Received: | 12/5/2012 12:41:58 PM       |
| Time Needed:   | 12/5/2012 12:41:58 PM       |
| Status:        | Released                    |
| Operator:      | merlin                      |

View the package, see which document included, or check the delivery tracking fr page.

| Tracking#         | Detion                                                       | Submitted             | Delivered         | Viewed |
|-------------------|--------------------------------------------------------------|-----------------------|-------------------|--------|
|                   |                                                              | No deliveries.        |                   |        |
|                   | You can for                                                  | ward the document     | s to the servicer |        |
| Table of contents |                                                              | using this link as we | <u> </u>   .      |        |
| Page No.          | Description                                                  |                       |                   | Doc ID |
| 1                 | ASG: Asg of Mtg (KS) Lender to 1st Investor                  |                       |                   | 7785   |
| 4                 | Amortization Schedule                                        |                       |                   | 6469   |
| 5                 | NT: Multistate Fixed Rate Open Prepay Note (Farmer Mac) 6001 |                       |                   | 9621   |
| 9                 | Allonge to Promissory Note (Lender to 1st Inv.)              |                       |                   | 7008   |
| 10                | MTG: Kansas Mortgage (Farmer Mac) 5000.17                    |                       |                   | 9688   |
| 22                | RD: Irrigation Equipment Rider (Farmer Mac) 5002             |                       |                   | 9628   |
| 23                | Agricultural Loan Purpose Certification (Farmer Mac) 5005    |                       |                   | 9631   |
| 25                | Attorney Rep Notice (Farmer Mac)                             |                       |                   | 9685   |
| 26                | Name Affidavit (B1)                                          |                       |                   | 3491   |