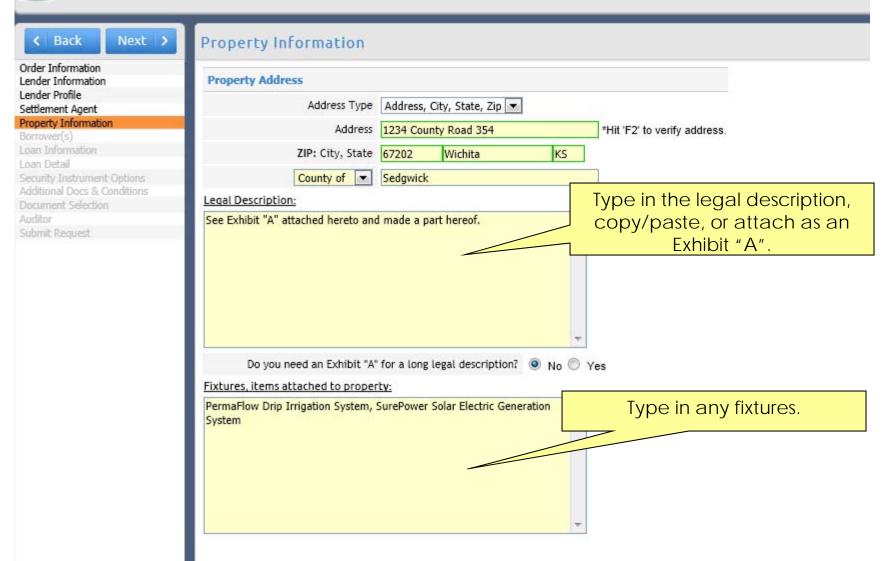

Leeds from this loan will be used for construction or purchase of mobile home within 2 years

Farmer Mac I Farm and Ranch Load Program

Includes the Note, the State-specific security instrument, any required riders, assignment of lien, UCC financing statements, amortization schedule, entity resolutions, and any required guaranty agreements. Click here for an instructional "how to" PowerPoint.

# Farmer Mac I Farm and Ranch Loan Program

Includes the Note, the State-specific security instrument, any required riders, assignment of lien, UCC financing statements, amortization schedule, entity resolutions, and any required guaranty agreements. Click here for an instructional "how to" PowerPoint.