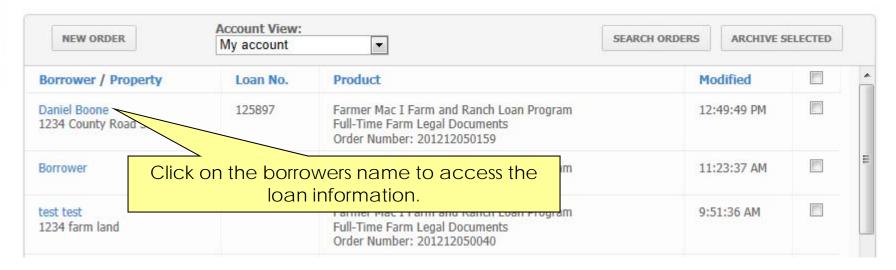

In your Casefile Manager you will see all transactions that have been created.

# CASE FILE MANAGER-