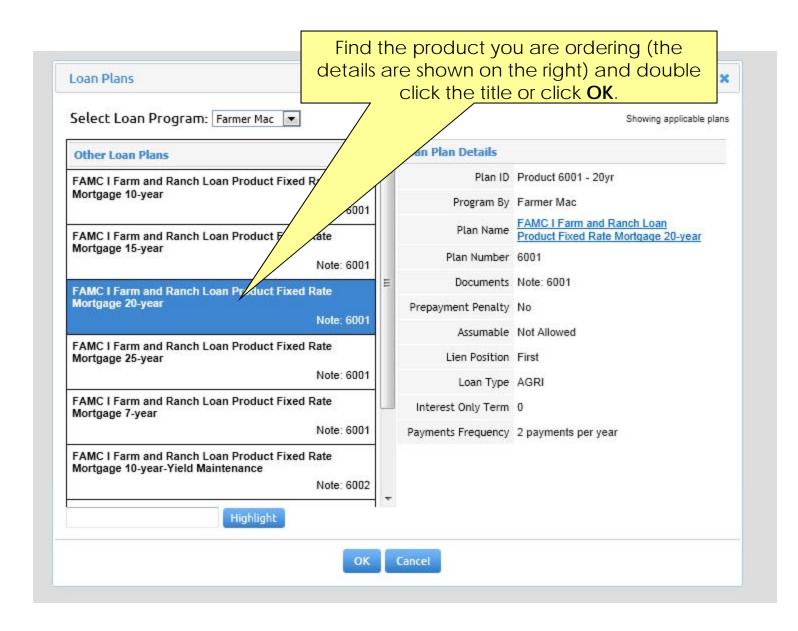

Leeds from this loan will be used for construction or purchase of mobile home within 2 years

Farmer Mac I Farm and Ranch Load Program

Includes the Note, the State-specific security instrument, any required riders, assignment of lien, UCC financing statements, amortization schedule, entity resolutions, and any required guaranty agreements. Click here for an instructional "how to" PowerPoint.

# Farmer Mac I Farm and Ranch Loan Program

Includes the Note, the State-specific security instrument, any required riders, assignment of lien, UCC financing statements, amortization schedule, entity resolutions, and any required guaranty agreements. Click here for an instructional "how to" PowerPoint.