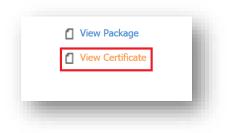

The status page has a **Preview** of the document(s), the **Loan Number**, the **Order Number** (for invoicing), the **Status** (at this point, it has been sent to the applicant), the **Last Update** to the eSign transaction, the **Signers** of the documents, and a visual of where the user is in the process (sent, delivered, and signed). There are links to **Abort** the transaction (only when *Sent* and *Delivered*) and to **View Package** and **View Certificate** (after it has been signed).

Notice **View Package** and **View Certificate** links appear at the bottom left-hand corner. **View Package** allows you to view the signed package. **View Certificate** details the activity of the entire signing process such as timestamps for both the signer(s) and lender.