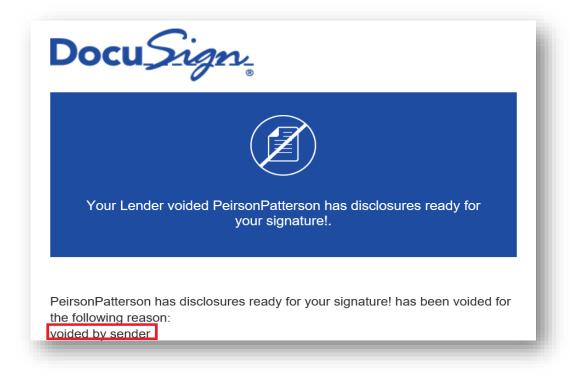

DocuSign<sup>®</sup> will send the signer(s) an email with this message with an explanation on why the package has been voided.

If the documents have expired, a similar email will be sent to the signer(s), with a different reason for the voidance.

| Docu <u>Sign</u>                                                                                                                 |  |
|----------------------------------------------------------------------------------------------------------------------------------|--|
| Your Lender voided Peirson & Patterson has disclosures ready for your signature!.                                                |  |
| Peirson & Patterson has disclosures ready for your signature! has been voided for the following reason:<br>Envelope has expired. |  |