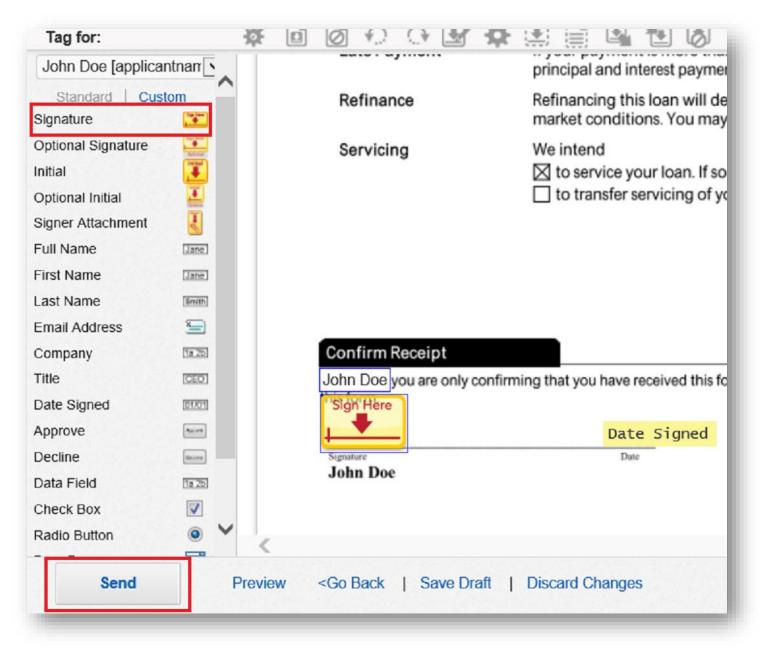

| То                                | John Doe [appli  | cantname1@gmail.com]; Eb      | ony Jackson [ebony@ppdocs.com];                                                                                                            |                                     |           |
|-----------------------------------|------------------|-------------------------------|--------------------------------------------------------------------------------------------------------------------------------------------|-------------------------------------|-----------|
| Message                           | PeirsonPatterson | has disclosures ready for you | ır signaturel                                                                                                                              |                                     |           |
| Tag for:                          | *                |                               | 🌣 🛞 🊔 🖳 🐿 🔗 🖿 🗊 💷                                                                                                                          | <b>□</b> →→- <b>□</b> →→→- <b>●</b> | Documents |
| John Doe [applic                  | antnarr          |                               | principal and interest payment.                                                                                                            | ,                                   | ■ package |
| Standard   <u>Cu</u><br>Signature | istom            | Refinance                     | Refinancing this loan will depend on your future financial situation, th<br>market conditions. You may not be able to refinance this loan. | he property value, and              |           |
| Optional Signature                |                  | Servicing                     | We intend                                                                                                                                  |                                     |           |
| nitial                            | <b>I</b>         |                               | to service your loan. If so, you will make your payments to us.                                                                            |                                     |           |
| Optional Initial                  | <u>.</u>         |                               | to transfer servicing of your loan.                                                                                                        |                                     | 2         |
| Signer Attachment                 |                  |                               |                                                                                                                                            |                                     |           |
| Full Name                         | [ane]            |                               |                                                                                                                                            |                                     |           |
| First Name                        | [Jane]           |                               |                                                                                                                                            |                                     | 3         |
| ast Name                          | [Senith]         |                               |                                                                                                                                            |                                     |           |
| Email Address                     | <b></b>          |                               |                                                                                                                                            |                                     |           |
| Company                           | [1a.2b]          | Confirm Receipt               |                                                                                                                                            |                                     | 4         |
| Title                             | (CEO)            | By signing, you are only o    | confirming that you have received this form. You do not have to accept this loan becau                                                     | use you have signed or received     |           |
| Date Signed                       | 03303            | "Sigh Here                    |                                                                                                                                            |                                     |           |
| Approve                           |                  |                               | Date Signed                                                                                                                                |                                     | 5         |
| Decline                           | BROWN            | Signature<br>John Doe         | Date                                                                                                                                       |                                     |           |
| Data Field                        | [1a.2b]          | John Dee                      |                                                                                                                                            |                                     |           |
| Check Box                         |                  |                               |                                                                                                                                            |                                     | ✓         |
| Radio Button                      | • •              |                               |                                                                                                                                            |                                     |           |
| -                                 | _                |                               |                                                                                                                                            |                                     | -         |

You can make changes to the document's Signature placeholders by clicking the **Sign Here** placeholder. Three icons will now be shown an **anchor** to keep the Signature object in its place, a **gear** for the settings of the Signature placeholder, and an **X** to delete the signature object.

To add a different Signature object click and drag **Signatur**e or any other object in the left hand menu and place it where a signature is required. Once you are done reviewing your document(s) click **Send**.